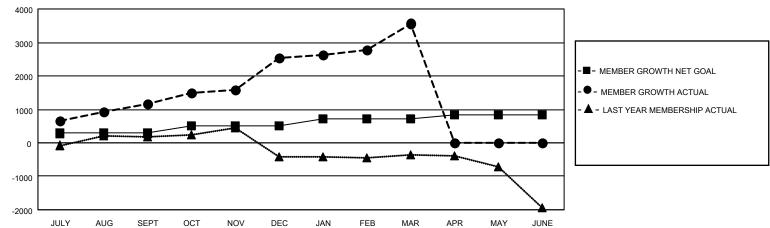

## GOALS AND ACTUAL MEMBERS CUMULATIVE

| DROPPED CLUBS: 30            |       | 418 CLUBS OF 604 ADDED 1 OR MORE<br>NEW MEMBERS | GENDER DISTRIBUTION  MALE 15,092 (73.42%) |                |       |
|------------------------------|-------|-------------------------------------------------|-------------------------------------------|----------------|-------|
| DROPPED MEMBERS              |       |                                                 | FEMALE                                    | 5,463 (26.58%) |       |
| DECEASED                     | 72    | CLICK HERE FOR CUMULATIVE                       | TOTAL FAMILY UNIT MEMBERS                 |                | 9,345 |
| CLUB CANCELLED 394 OTHER 939 |       | MEMBERSHIP DATA                                 | FAMILY MEMBERS PAYING HALF DUES           |                | 5,261 |
|                              |       |                                                 |                                           |                |       |
| TOTAL                        | 1,405 |                                                 | 1000                                      |                |       |